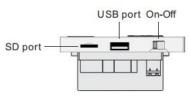

## **Product Information**

Descriptions of the connection port:

- (1) Power input: ~110-240V
- 2 FM antenna
- 3 Signal ground
- (4) Audio input 1 (2×0.3mm<sup>2</sup> double-shielded audio cable)
- (5) RS485
- 6 Power amplifier output (Oxygen-free copper speaker cable)