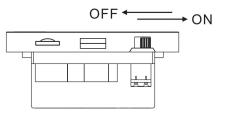

## **Product Information**

Descriptions of the connection port:

- (1) Power input: ~110-240V
- 2 FM antenna
- 3 Signal ground
- (4) Audio input 1 (2×0.3mm<sup>2</sup> double-shielded audio cable)
- (5) RS485
- 6 Power amplifier output (Oxygen-free copper speaker cable)