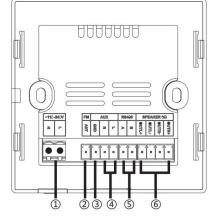

## **Product Information**

Descriptions of the connection port:

- (1) Power input: ~110-240V
- 2 FM antenna
- 3 Signal ground
- (4) Audio input 1 (2×0.3mm<sup>2</sup> double-shielded audio cable)
- (5) RS485
- 6 Power amplifier output (Oxygen-free copper speaker cable)