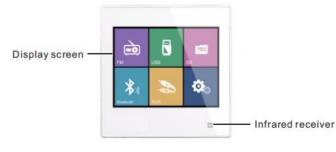

### **Description**

DM837 is suitable for small venues like apartment, office room and retail shops. Three color options: black white and brown. With 3.5" TFT capacitance touch screen, it can display functions very clearly and have accurate control. It has abundant audio source such as FM, SD, BT and AUX. It's quick and convenient to play music. It can be equipped with a infrared remote controller so that users can control the music easily when they sit on the sofa.

#### Features

- Convenient and efficient home music control center.
- Luxurious appearance design, 3.5" TFT LCD display, capacitive touch operation.
- Multiple music connection modes to be selected, including FM, SD, USB, BLUETOOTH, AUX.
- Support MP3, VMA, WAV, FLAC .
- Support adjustable sensitivity of auxiliary input.
- Support FM radio, can automatically or manually receive channels, and can store 20 channels.
- Wide voltage input, suitable for 110~240VAC, 50/60Hz.
- Type D differential output.
- Support the control operation of the infrared remote controller.
- Support RS485 communications.